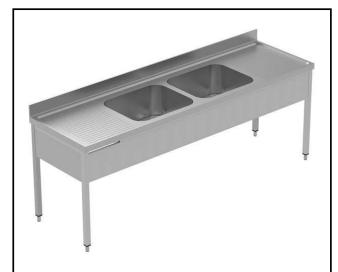

Sink Unit, with 2 bowls (500x600x300mm) and drainers, 2400mm

#### Item No.

Enhanced stability and solid construction thanks to the welded frame and legs. The 50mm high worktop in 304 AISI stainless steel, with Scotch Brite finishing 10/10 mm in thickness, has antidrip edges, welded corners and overflow rim along the top. 2 welded and polish sink bowls in 304 AISI stainless steel supplied with overflow pipe and 2" drain hole. Upstand h=100mm with 10mm radius corner covered on the back with AISI 304 stainless steel spot welded profile. Square section legs and height adjustable feet (-20/+30 mm) in 304 AISI stainless steel.

### Construction

- Welded frame and legs.
- Worktop with 50mm high profile, is in stainless steel Scotch Brite finishing, 10/10 in thickness with anti-drip edges and welded corners and overflow rim along the top.
- Constructed entirely in 304 AISI stainless steel.
- Sink bowl is sound-deadened, in polish stainless steel overflow pipe and 2" drain hole.
- Drainers are sound-deadened with stainless steel reinforcement bars.
- Upstand back completely covered with Stainless Steel welded profile.
- Square section legs (40x40mm, 10/10 in thickness) and height-adjustable feet (-20/+30mm).
- Accessories:-set of castors as alternative to the feet, can be fitted as optional.

Bowls number 2

**Bowl dimensions** 600x500xH300

Worktop thickness: 50 mm Net weight: 55 kg