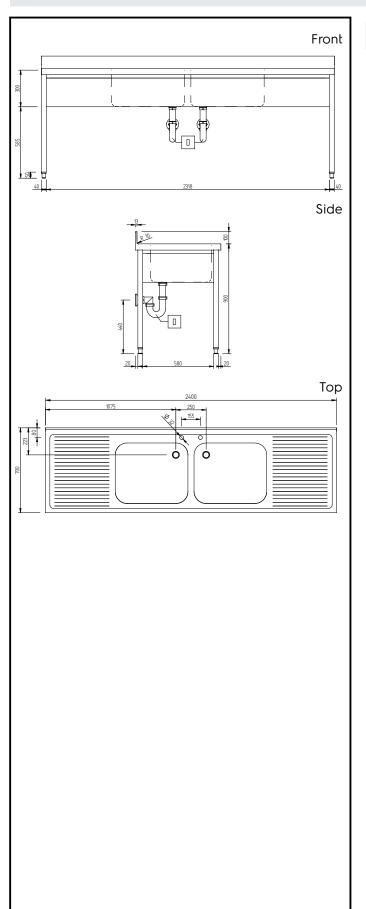

# **Key Information:**

External dimensions, Width:

134072 (GLG2426E)2400 mmExternal dimensions, Depth:700 mmExternal dimensions, Height:1000 mmUpstand Dimensions, Height:100 mmUpstand Dimensions, Depth:13 mmUpstand Dimensions, Radius:R=10

Bowls number 2

**Bowl dimensions** 600x500xH300

Worktop thickness: 50 mm Net weight: 55 kg